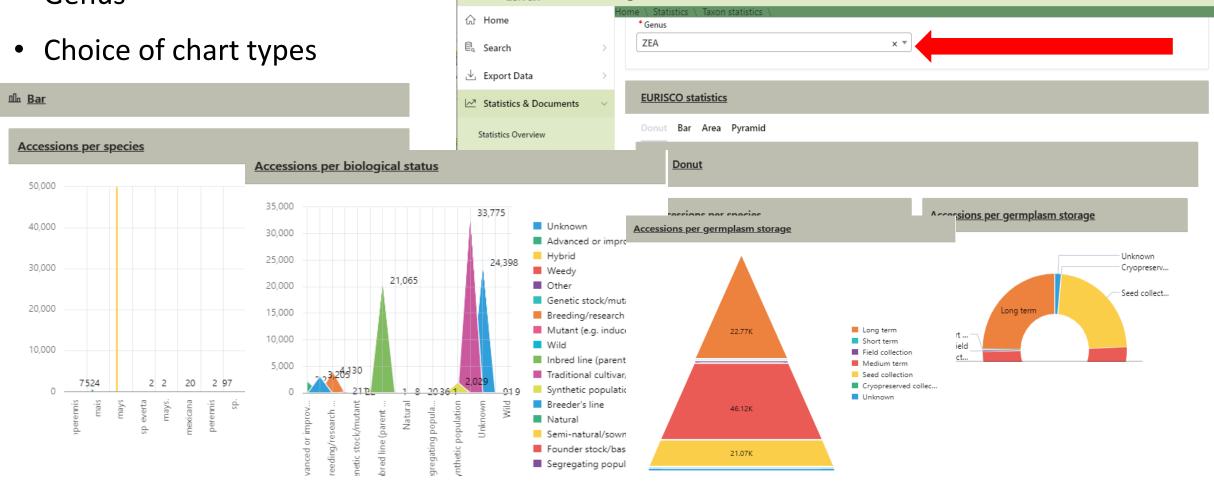

status
  - ✓ Origin Country
  - ✓ Storage Type
  - ✓ Biological status



| MLS Status      |
|-----------------|
| Yes             |
| No              |
| Unknown         |
|                 |
| C&E Data exists |
| Yes             |
| No              |
|                 |
| Origin Country  |
| Afghanistan     |
| Albania         |
| Algeria         |
| Argentina       |
| Armenia         |
| Australia       |



## **Indexing**

- 2 types of Indexing
  - Index by Taxonomy
  - Index by Crop names
- ➤ Alphabetical order
- > Availability of search bar





## **Availability of search**

- ➤ Quick search on Home page
- ➤ Possibility of searches on

  Accession Name

  Accession Number

  Crop Name







A apex\_public\_user >

#### **Taxon statistics**

 Statistics of Taxon based on Genus





## **Live Demo**