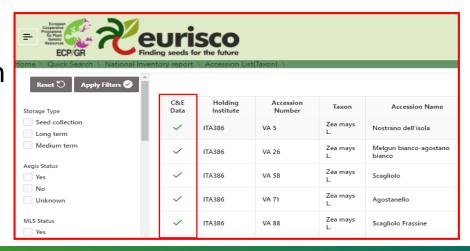

## Data search in EURISCO

- > Four standard searches:
  - Taxonomy
  - National Inventory
  - Crop Search
  - Accession Number/Accession Name
- ➤ Included site search in Taxonomy advanced search
- C&E data along with passport data

### **Faceted Search**

- ➤ Widely used in e-Commerce sites
- > Helps to narrow the result-sets
- > Filters used across search tabs
  - ✓ C&E Data
  - ✓ MLS/AEGIS status
  - ✓ Origin Country
  - ✓ Storage Type
  - ✓ Biological status