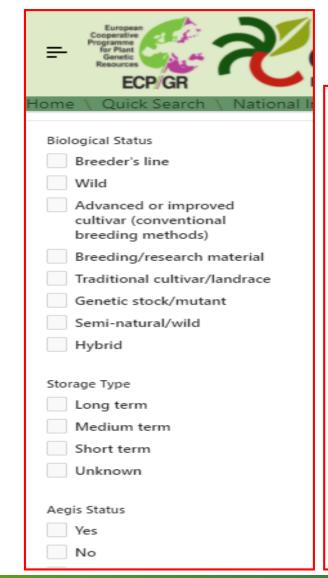

### **Faceted Search**

- ➤ Widely used in e-Commerce sites
- > Helps to narrow the result-sets
- > Filters used across search tabs
  - ✓ C&E Data
  - ✓ MLS/AEGIS status
  - ✓ Origin Country
  - ✓ Storage Type
  - ✓ Biological status

| MLS Status      |
|-----------------|
| Yes             |
| No              |
| Unknown         |
|                 |
| C&E Data exists |
| Yes             |
| No              |
|                 |
| Origin Country  |
| Afghanistan     |
| Albania         |
| Algeria         |
| Argentina       |
| Armenia         |
| Australia       |