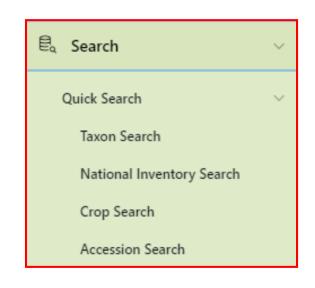

## Data search in EURISCO

- > Four standard searches:
  - Taxonomy
  - National Inventory
  - Crop Search
  - Accession Number/Accession Name
- ➤ Included site search in Taxonomy advanced search
- C&E data along with passport data

## **Availability of search**

- ➤ Quick search on Home page
- ➤ Possibility of searches on

  Accession Name

  Accession Number

  Crop Name

A apex\_public\_user >