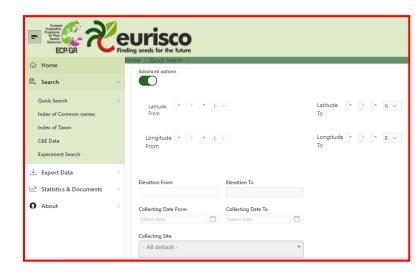

## Data search in EURISCO

- > Four standard searches:
  - Taxonomy
  - National Inventory
  - Crop Search
  - Accession Number/Accession Name
- ➤ Included site search in Taxonomy advanced search
- C&E data along with passport data

### **Faceted Search**

- ➤ Widely used in e-Commerce sites
- > Helps to narrow the result-sets
- > Filters used across search tabs
  - ✓ C&E Data
  - ✓ MLS/AEGIS status
  - ✓ Origin Country
  - ✓ Storage Type
  - ✓ Biological status