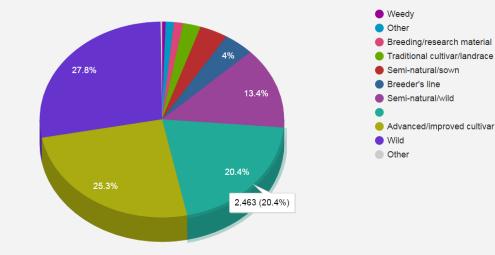

| Google Docs                                    |                     |                      |                                                            | ll - Goo 🗙 🛛 🔀 Yevlax - Ba               |                       |                   |                    |                 |                 |                    |                    | 1 P.                   |                  | Ento 🗖 🗙                        |
|------------------------------------------------|---------------------|----------------------|------------------------------------------------------------|------------------------------------------|-----------------------|-------------------|--------------------|-----------------|-----------------|--------------------|--------------------|------------------------|------------------|---------------------------------|
|                                                |                     |                      |                                                            | =1oGph7eHw8w2JnwBa1                      |                       |                   |                    |                 |                 |                    |                    |                        |                  | ☆ 🔕 🙇 💹                         |
| ★ Bookmarks 🚺 Outle                            | ook Web App 🔹       | Camera Roll   Flickr | 📙 Google Bookmarks 🔺 🤇                                     | Sarmin Connect 🛛 🛃 My Pho                | tos   Zonerami 🛛 G Pi | casa Web Albums - | 🛛 🐠 OS Maps 📑 chur | rchviewsedbergh | U.K. National ( | Grid stat 🛛 🔶 GEN  | NESYS - Gateway to | - UKNPI - Google Fusio | 💾 Turfgrass List | » 📃 Other bookmar               |
|                                                | base for Lolium. Ba |                      | tti-Crop Passport Descripto m<br>created by Ian D. Thomas, | iore >><br>- Edited on 2014 September 30 |                       |                   |                    |                 |                 |                    |                    |                        |                  | idtforages@gmail.com ▼<br>Share |
| File Edit Tools Help                           | Geneba              | ink 🔀 Status         | Country of Origin                                          | Accession Table                          | Originality           | 2 Coll.Site       | E Accession List   | 🕂 🕺 Taxon       | , 2 AEGIS       | <u>, ₂</u> Variety | • Coll.Map         | Rows 4 -               |                  |                                 |
|                                                | 4                   | Filter - SAMPS       | STAT_TRNS IN ('Traditiona                                  | I cultivar/landrace', ") AND             | ACCENAME NOT E        | QUAL TO "         |                    |                 |                 |                    |                    |                        |                  | Sa                              |
| SAMP STAT_TRNS                                 | = _ ×               | ( 1-100 of 14        | 433 🕟 🍺                                                    |                                          |                       |                   |                    |                 |                 |                    |                    |                        |                  |                                 |
|                                                | Find                | SAMP STAT_TRNS       | ACCENAME                                                   |                                          |                       |                   |                    |                 |                 |                    |                    |                        |                  |                                 |
| 12 distinct values                             |                     |                      | inca                                                       |                                          |                       |                   |                    |                 |                 |                    |                    |                        |                  |                                 |
| 🕑 no value                                     | 1,385 🔺             |                      | lolita                                                     |                                          |                       |                   |                    |                 |                 |                    |                    |                        |                  |                                 |
| Advanced/improved cultivar                     | 2,845               |                      | farao                                                      |                                          |                       |                   |                    |                 |                 |                    |                    |                        |                  |                                 |
| <ul> <li>Breeder's line</li> </ul>             | 89                  |                      | wodan                                                      |                                          |                       |                   |                    |                 |                 |                    |                    |                        |                  |                                 |
| Breeding/research                              | 131                 |                      | putawski (lux)                                             |                                          |                       |                   |                    |                 |                 |                    |                    |                        |                  |                                 |
| material<br>Genetic stock                      | 2                   |                      | merwester r.v.p.                                           |                                          |                       |                   |                    |                 |                 |                    |                    |                        |                  |                                 |
|                                                | . *                 |                      | meritra r.v.p.                                             |                                          |                       |                   |                    |                 |                 |                    |                    |                        |                  |                                 |
| ACCENAME                                       | ≡ _ ×               |                      | lental                                                     |                                          |                       |                   |                    |                 |                 |                    |                    |                        |                  |                                 |
| Excluding selections                           |                     |                      | meltrs r.v.p.                                              |                                          |                       |                   |                    |                 |                 |                    |                    |                        |                  |                                 |
|                                                | Find                |                      | melino r.v.p.                                              |                                          |                       |                   |                    |                 |                 |                    |                    |                        |                  |                                 |
| First 500 distinct values of ma                |                     |                      | imperial(annual)                                           |                                          |                       |                   |                    |                 |                 |                    |                    |                        |                  |                                 |
| no value                                       | <del>1,314</del> ^  |                      | imperial                                                   |                                          |                       |                   |                    |                 |                 |                    |                    |                        |                  |                                 |
| <ul> <li>10007/94</li> <li>10008/94</li> </ul> | 1                   |                      | norlea                                                     |                                          |                       |                   |                    |                 |                 |                    |                    |                        |                  |                                 |
| 10016/94                                       | 1                   |                      | billion                                                    |                                          |                       |                   |                    |                 |                 |                    |                    |                        |                  |                                 |
| 10093/94                                       | 1                   |                      | weldra                                                     |                                          |                       |                   |                    |                 |                 |                    |                    |                        |                  |                                 |
| 10294/83                                       | 1 🛫                 |                      | norlea                                                     |                                          |                       |                   |                    |                 |                 |                    |                    |                        |                  |                                 |
|                                                |                     |                      | titania                                                    |                                          |                       |                   |                    |                 |                 |                    |                    |                        |                  |                                 |
|                                                |                     |                      | trident                                                    |                                          |                       |                   |                    |                 |                 |                    |                    |                        |                  |                                 |
|                                                |                     |                      | mantilla                                                   |                                          |                       |                   |                    |                 |                 |                    |                    |                        |                  |                                 |
|                                                |                     |                      | rathlin                                                    |                                          |                       |                   |                    |                 |                 |                    |                    |                        |                  |                                 |
|                                                |                     |                      | lemtal                                                     |                                          |                       |                   |                    |                 |                 |                    |                    |                        |                  |                                 |
|                                                |                     |                      | meritra                                                    |                                          |                       |                   |                    |                 |                 |                    |                    |                        |                  |                                 |
|                                                |                     |                      | local                                                      |                                          |                       |                   |                    |                 |                 |                    |                    |                        |                  |                                 |
|                                                |                     |                      | turizo                                                     |                                          |                       |                   |                    |                 |                 |                    |                    |                        |                  |                                 |
|                                                |                     |                      | zipo                                                       |                                          |                       |                   |                    |                 |                 |                    |                    |                        |                  |                                 |
|                                                |                     |                      | loietto perenne                                            |                                          |                       |                   |                    |                 |                 |                    |                    |                        |                  |                                 |
|                                                |                     |                      | vigor                                                      |                                          |                       |                   |                    |                 |                 |                    |                    |                        |                  |                                 |
|                                                |                     |                      | melino                                                     |                                          |                       |                   |                    |                 |                 |                    |                    |                        |                  |                                 |