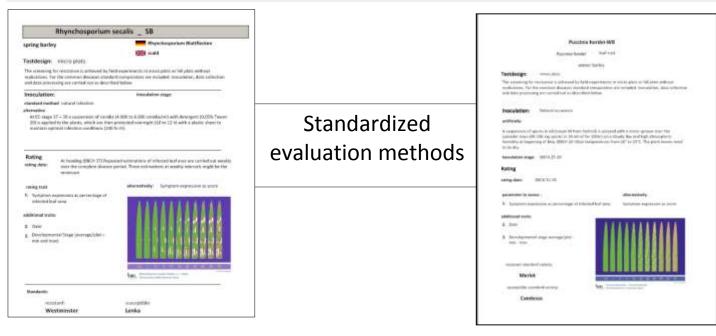

## Workflow: evaluation & documentation

- Selection of interesting diseases by the EVA II expert group
- Selection, ordering, multiplication and primary evaluation of the genotypes (coordinator)
- Dispatch of the composed trial entries along with the SMTA to partners
- Coordinator generates, database assisted, list for evaluation data recording and provides partners with the lists
- Assessment of the susceptibility on small-scale plots (1 plot x n locations)
- Import into the database, plausibility control by the coordinator and release of the results