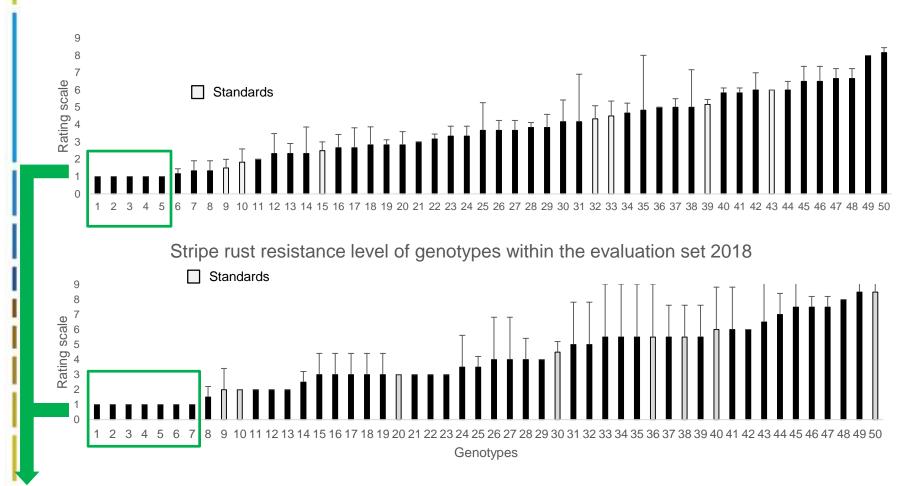

### **Results of Evaluations in 2018**

Stripe rust resistance level of genotypes within the evaluation set 2017

Data and genotypes evaluated as resistant are available for partners and usable for breeding.