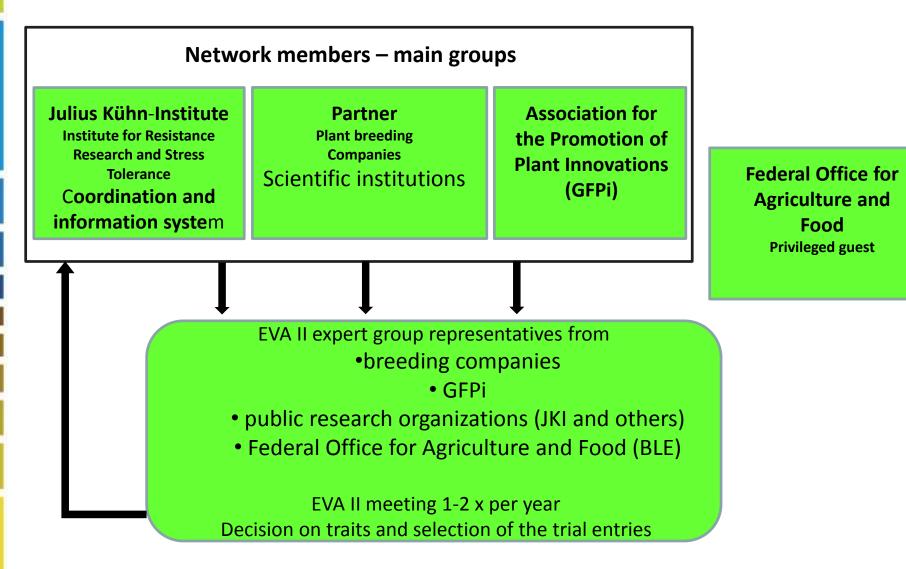

#### The national program for the evaluation of genetic resources in cereals (EVAII) – a blueprint for a public private partnership

#### In 2001 launch of EVA II, the National Evaluation Program for Cereal Plant Genetic Resources, with the following objective:

- Establishment of an institutional network for the evaluation of wheat and barley PGR
- Generation of scientifcally more meaningful resistance data by
  - Evaluation of identical sets of germplasm at different locations
  - Use of standard methods and standard genotypes
- Composition of catch assortments of genotypes with defined resistances and integration into the network to facilitate virulence analysis of the main air-borne pathogens
- Integration of molecular genetic markers linked with resistance genes into the evaluation program
- Development of a dynamic information system for recording, analysis and provision of the data generated by the network